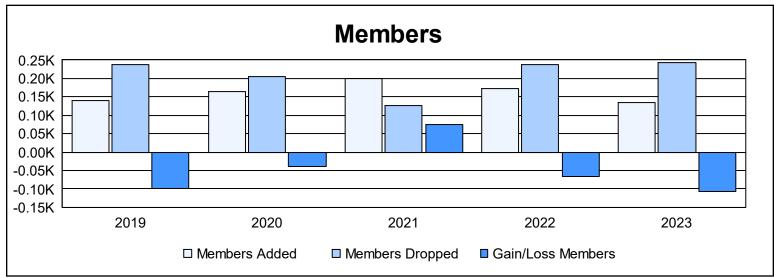

District 4 C3

As of June 2023 Cumulative

| Year      | New<br>Clubs | Dropped<br>Clubs | Gain/<br>Loss<br>Clubs | New<br>Members | Charter<br>Members | Reinstate<br>Members | Transfer<br>Members | Total<br>Member<br>Added | Total<br>Members<br>Dropped | Gain/<br>Loss<br>Members |
|-----------|--------------|------------------|------------------------|----------------|--------------------|----------------------|---------------------|--------------------------|-----------------------------|--------------------------|
| 2018-2019 | 1            | 4                | -3                     | 86             | 21                 | 19                   | 13                  | 139                      | 239                         | -100                     |
| 2019-2020 | 1            | 2                | -1                     | 87             | 41                 | 13                   | 24                  | 165                      | 205                         | -40                      |
| 2020-2021 | 3            | 1                | 2                      | 104            | 86                 | 6                    | 5                   | 201                      | 126                         | 75                       |
| 2021-2022 | 1            | 2                | -1                     | 110            | 41                 | 9                    | 13                  | 173                      | 239                         | -66                      |
| 2022-2023 | 0            | 2                | -2                     | 108            | 2                  | 10                   | 14                  | 134                      | 242                         | -108                     |
| Average   | 1            | 2                | -1                     | 99             | 38                 | 11                   | 14                  | 162                      | 210                         | -48                      |