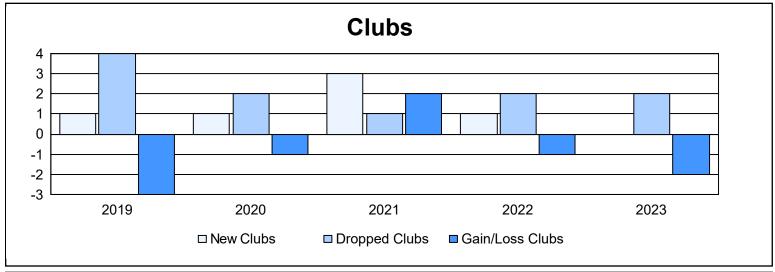

District 4 C3

As of June 2023 Cumulative

| Year      | New<br>Clubs | Dropped<br>Clubs | Gain/<br>Loss<br>Clubs | New<br>Members | Charter<br>Members | Reinstate<br>Members | Transfer<br>Members | Total<br>Member<br>Added | Total<br>Members<br>Dropped | Gain/<br>Loss<br>Members |
|-----------|--------------|------------------|------------------------|----------------|--------------------|----------------------|---------------------|--------------------------|-----------------------------|--------------------------|
| 2018-2019 | 1            | 4                | -3                     | 86             | 21                 | 19                   | 13                  | 139                      | 239                         | -100                     |
| 2019-2020 | 1            | 2                | -1                     | 87             | 41                 | 13                   | 24                  | 165                      | 205                         | -40                      |
| 2020-2021 | 3            | 1                | 2                      | 104            | 86                 | 6                    | 5                   | 201                      | 126                         | 75                       |
| 2021-2022 | 1            | 2                | -1                     | 110            | 41                 | 9                    | 13                  | 173                      | 239                         | -66                      |
| 2022-2023 | 0            | 2                | -2                     | 108            | 2                  | 10                   | 14                  | 134                      | 242                         | -108                     |
| Average   | 1            | 2                | -1                     | 99             | 38                 | 11                   | 14                  | 162                      | 210                         | -48                      |